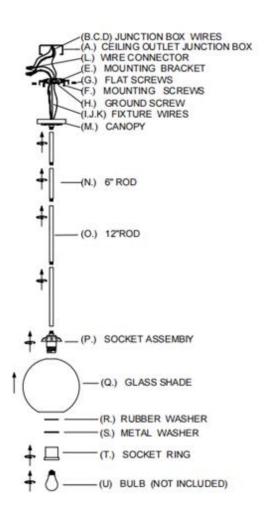

| R 1 Rubber Washer S 1 Metal Washer T 1 Socket Ring                                                                                                                                                                                                                                                                                                                                                                                                                                                                                                                                                                                                                           | PARTS INCLUDED (REFER TO FIGURE): |     |                                 |
|------------------------------------------------------------------------------------------------------------------------------------------------------------------------------------------------------------------------------------------------------------------------------------------------------------------------------------------------------------------------------------------------------------------------------------------------------------------------------------------------------------------------------------------------------------------------------------------------------------------------------------------------------------------------------|-----------------------------------|-----|---------------------------------|
| F         2         Mounting Screws           G         2         Flat Screws           H         1         Ground Screw           I         1         Hot Fixture Wire           J         1         Neutral Fixture Wire           K         1         Ground Wire           L         2         Wire Connector           M         1         Canopy           N         2         6"Rod           O         2         12"Rod           P         1         Socket Assembly           Q         1         Glass Shade (packed separately)           R         1         Rubber Washer           S         1         Metal Washer           T         1         Socket Ring | Part                              | QTY | Description                     |
| G         2         Flat Screws           H         1         Ground Screw           I         1         Hot Fixture Wire           J         1         Neutral Fixture Wire           K         1         Ground Wire           L         2         Wire Connector           M         1         Canopy           N         2         6"Rod           O         2         12"Rod           P         1         Socket Assembly           Q         1         Glass Shade (packed separately)           R         1         Rubber Washer           S         1         Metal Washer           T         1         Socket Ring                                               | Ш                                 | 1   | Mounting Bracket                |
| H 1 Ground Screw  I 1 Hot Fixture Wire  J 1 Neutral Fixture Wire  K 1 Ground Wire  L 2 Wire Connector  M 1 Canopy  N 2 6"Rod  O 2 12"Rod  P 1 Socket Assembly  Q 1 Glass Shade (packed separately)  R 1 Rubber Washer  S 1 Metal Washer  T 1 Socket Ring                                                                                                                                                                                                                                                                                                                                                                                                                     | F                                 | 2   | Mounting Screws                 |
| 1                                                                                                                                                                                                                                                                                                                                                                                                                                                                                                                                                                                                                                                                            | G                                 | 2   | Flat Screws                     |
| J         1         Neutral Fixture Wire           K         1         Ground Wire           L         2         Wire Connector           M         1         Canopy           N         2         6"Rod           O         2         12"Rod           P         1         Socket Assembly           Q         1         Glass Shade (packed separately)           R         1         Rubber Washer           S         1         Metal Washer           T         1         Socket Ring                                                                                                                                                                                   | Ι                                 | 1   | Ground Screw                    |
| K 1 Ground Wire L 2 Wire Connector M 1 Canopy N 2 6"Rod O 2 12"Rod P 1 Socket Assembly Q 1 Glass Shade (packed separately) R 1 Rubber Washer S 1 Metal Washer T 1 Socket Ring                                                                                                                                                                                                                                                                                                                                                                                                                                                                                                | _                                 | 1   | Hot Fixture Wire                |
| L 2 Wire Connector M 1 Canopy N 2 6"Rod O 2 12"Rod P 1 Socket Assembly Q 1 Glass Shade (packed separately) R 1 Rubber Washer S 1 Metal Washer T 1 Socket Ring                                                                                                                                                                                                                                                                                                                                                                                                                                                                                                                | ۲                                 | 1   | Neutral Fixture Wire            |
| M 1 Canopy N 2 6"Rod O 2 12"Rod P 1 Socket Assembly Q 1 Glass Shade (packed separately) R 1 Rubber Washer S 1 Metal Washer T 1 Socket Ring                                                                                                                                                                                                                                                                                                                                                                                                                                                                                                                                   | K                                 | 1   | Ground Wire                     |
| N 2 6"Rod O 2 12"Rod P 1 Socket Assembly Q 1 Glass Shade (packed separately) R 1 Rubber Washer S 1 Metal Washer T 1 Socket Ring                                                                                                                                                                                                                                                                                                                                                                                                                                                                                                                                              | ┙                                 | 2   | Wire Connector                  |
| O 2 12"Rod P 1 Socket Assembly Q 1 Glass Shade (packed separately) R 1 Rubber Washer S 1 Metal Washer T 1 Socket Ring                                                                                                                                                                                                                                                                                                                                                                                                                                                                                                                                                        | М                                 | 1   | Canopy                          |
| P 1 Socket Assembly Q 1 Glass Shade (packed separately) R 1 Rubber Washer S 1 Metal Washer T 1 Socket Ring                                                                                                                                                                                                                                                                                                                                                                                                                                                                                                                                                                   | Z                                 | 2   | 6"Rod                           |
| Q 1 Glass Shade (packed separately) R 1 Rubber Washer S 1 Metal Washer T 1 Socket Ring                                                                                                                                                                                                                                                                                                                                                                                                                                                                                                                                                                                       | 0                                 | 2   | 12"Rod                          |
| R 1 Rubber Washer S 1 Metal Washer T 1 Socket Ring                                                                                                                                                                                                                                                                                                                                                                                                                                                                                                                                                                                                                           | Р                                 | 1   | Socket Assembly                 |
| S         1         Metal Washer           T         1         Socket Ring                                                                                                                                                                                                                                                                                                                                                                                                                                                                                                                                                                                                   | Q                                 | 1   | Glass Shade (packed separately) |
| T 1 Socket Ring                                                                                                                                                                                                                                                                                                                                                                                                                                                                                                                                                                                                                                                              | R                                 | 1   | Rubber Washer                   |
|                                                                                                                                                                                                                                                                                                                                                                                                                                                                                                                                                                                                                                                                              | S                                 | 1   | Metal Washer                    |
|                                                                                                                                                                                                                                                                                                                                                                                                                                                                                                                                                                                                                                                                              | Т                                 | 1   | Socket Ring                     |
| U   1   Bulb (not included)                                                                                                                                                                                                                                                                                                                                                                                                                                                                                                                                                                                                                                                  | U                                 | 1   | Bulb (not included)             |

### **INSTALLATION PROCEDURE:**

- SHUT OFF THE MAIN ELECTRICAL SUPPLY FROM THE MAIN FUSE BOX/CIRCUIT BREAKER.
- 2. Remove all the parts from the carton. Do not throw away any parts.
- 3. Gently pull existing Ground (B), Hot (C), and Neutral (D) Junction Box Wires down from the Ceiling Junction Box (A) and allow these to hang.
- 4. Fix Mounting Bracket (E) to Junction Box (A) with Mounting Screws (F).
- 5. Make proper electrical connections as described in steps 6–10. A LICENSED ELECTRICIAN IS RECOMMENDED.
- 6. Carefully inspect the fixture wires. The Neutral Fixture Wire (J) is white, the Hot Fixture Wire (I) is black, and the Ground Wire (K) is bare copper.
- 7. Attach the Ground Wire (K) from the fixture to the Ground Junction Box Wire (B); Fasten them together with a Wire Connector (L) and wrap the connection with electrical tape. Make sure that no wire strands are exposed. If your Junction Box (A) does not have a Ground Junction Box Wire (B), insert the Ground Screw (H) into the Mounting Bracket (E) where it is marked "Ground" and wrap the fixtures bare ground wire around the Ground Screw (H). Tighten the screw to clamp the Ground Junction Box Wire (B) between the Ground Screw (H) head and Mounting Bracket (E). It is imperative that the Junction Box (A) in your home be properly grounded.
- 8. Connect the Neutral Fixture Wire (J) to the Neutral Junction Box Wire (D). Fasten them together with a plastic Wire Connector (L) and wrap the connection with electrical tape. Make sure that no wire strands are exposed.
- 9. Connect the Hot Fixture Wire (I) to Hot Junction Box Wire (C). Fasten them together with a plastic Wire connector (L) and wrap the connection with electrical tape. Make sure that no wire strands are exposed. Do not reverse the hot and neutral connections or safety will be compromised.
- 10. Gently tuck the wire connections neatly into the Junction Box (A).
- 11. Fix Canopy (M) to Mounting Bracket (E) with Flat Screws (G).
- 12. Determine the distance you want between your ceiling and the top of the Glass Shade (Q). This distance will determine how many, and in what combination, you use the 6" (N) and 12" Hanging Rods (O). For example, if you want your pendant to hang 24" below your ceiling, use the two 12" Hanging Rods (O).
- 13. Screw together your preferred combination of Hanging Rods (O). Once they're connected, screw the top end into the Canopy (M) and the bottom end into the Socket Assembly (P).
- 14. Place the Glass Shade (Q) over the Socket Assembly (P). Place the Rubber Washer (R) and Metal Washer (S) against the bottom of the Glass Shade and screw in with the Socket Ring (R) to hold the shade in place.
- 15. Insert one 40W-maximum Type A light bulb (not included) into the socket. Do not exceed the specified wattage.